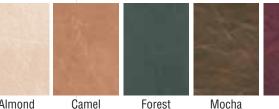

> Liner Colors: Blue, Black, Pearl All Softub spas are ETL Listed.

Almond

Camel

Sapphire Blue

Port

Capacity/People: 1-2 Outer Diameter: 60" Inner Diameter: 50" Height: 24" Number of Jets: 4

Specifications:

Gallons: 140

### **Exterior Designer Colors**

Green

Mocha