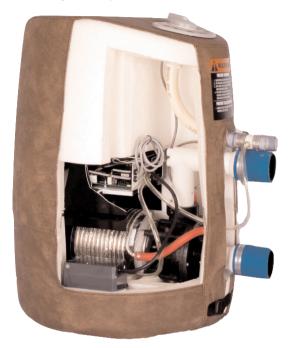

# Heats Without a Heater!\*

The HydroMate II heater/pump unit heats your Softub's water using only the heat recovered from the pump motor! This eliminates faulty heaters and dramatically reduces hot tub operating costs... Simply clever Softub design!

# **Operates on 120 Volts!**

All Softubs can be plugged in to a standard 120 volt, 15 Amp outlet using the cord mounted GFCI (Ground Fault Circuit Interrupter) for electrical safety. As simple as that!

**Smartchip**<sup>™</sup> monitors electricity and automatically shuts off the spa during low power situations. Then it will automatically restart the spa when the voltage returns to a normal level. Thanks to Smartchip<sup>™</sup> you can run all electric appliances like you normally do, without fear of damaging your spa.

# **Ozone Water Oxidizing!**

All Softub models come ozone ready. This system automatically utilizes ozone to oxidize contaminants in the water during heating and filtration cycles, for sparkling clean water. This feature can also be manually disabled when desired. Simply brilliant!